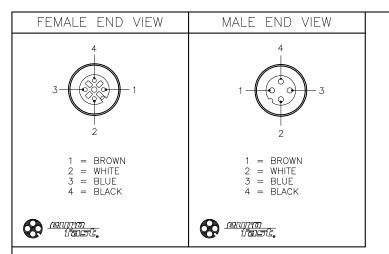

REV

| SPECIFICATIONS                    |                                   |
|-----------------------------------|-----------------------------------|
| CONTACT CARRIER MATERIAL          | TPU OR NYLON                      |
| MOLDED HEAD MATERIAL/COLOR        | TPU/YELLOW                        |
| CONTACT MATERIAL/PLATING          | BRASS/GOLD                        |
| COUPLING NUT MATERIAL/PLATING     | BRASS/NICKEL                      |
| RATED CURRENT [A]                 | 4.0 A                             |
| RATED VOLTAGE [V]                 | 250 V                             |
| OUTER CABLE JACKET MATERIAL/COLOR | TPE/YELLOW                        |
| CONDUCTOR INSULATION MATERIAL     | PVC                               |
| NUMBER OF CONDUCTORS [AWG]        | 4x22 AWG                          |
| TEMPERATURE RANGE                 | -40°C to +105°C (-40°F to +221°F) |
| PROTECTION CLASS                  | MEETS NEMA 1,3,4,6P AND IEC IP68  |