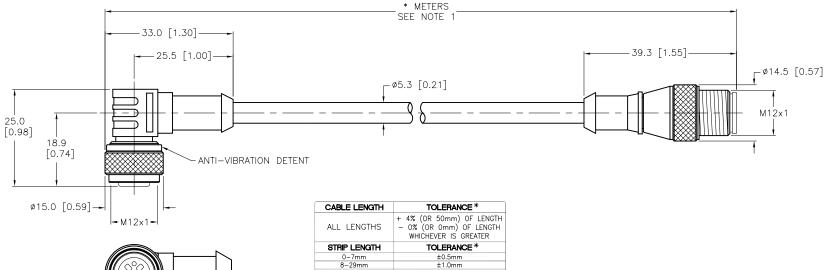

|                              | WHICHEVER IS GREATER |
|------------------------------|----------------------|
| STRIP LENGTH                 | TOLERANCE *          |
| 0-7mm                        | ±0.5mm               |
| 8–29mm                       | ±1.0mm               |
| 30-49mm                      | ±2.0mm               |
| 50-69mm                      | ±3.0mm               |
| 70-100mm                     | ±4.0mm               |
| OVER 100mm                   | ±5.0mm               |
| * UNLESS OTHERWISE SPECIFIED |                      |

## SOURCE DRAWING - FOR REFERENCE ONLY

RELATED DOCUMENTS 3RD ANGLE PROJECTION THIS DRAWING IS CONFIDENTIAL AND THE PROPERTY OF TURCK INC. USE OF THIS 3000 CAMPUS DRIVE MINNEAPOLIS, MN 55441 1-800-544-7769 1. turck inc 2. (763) 553-7300 DOCUMENT WITHOUT () High Technology Sensors and Automation Controls 3. (763) 553-0708 fax NOTES: 4 PROHIBITED. turck.com MATERIAL DRFT DATE 05/11/07 DESCRIPTION RDS 1. "\*" INDICATES CABLE LENGTH IN METERS. CONTACT TURCK TO ORDER SPECIFIC WK 4.4T-\*-RS 4.4T/S1587 LENGTHS. ALL DIMENSIONS APVD SCALE 1 = 1.0DISPLAYED ON THIS DRAWING ARE FOR SEE SPECIFICATIONS UNIT OF MEASUREMENT 2. "/S1587" DESIGNATES WELDLIFE (ENDUROFLEX) JACKETED CABLE. REFERENCE ONLY IDENTIFICATION NO. REV FINISH MILLIMETER [ INCH ] CONTACT TURCK FOR MORE F DRAWING PROCESSED AS PART OF ECO 38805 08/09/12 38805 KMY SEE SPECIFICATIONS INFORMATION DESCRIPTION FILE: 777017232 SHEET 1 OF 1 ΒY DATE ECO NO. DO NOT SCALE THIS DRAWING